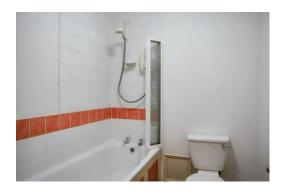

The accommodation – 1<sup>st</sup> Floor - accessed via communal entrance and stairs. Hallway, storage cupboard, bathroom with shower over bath, 1 double bedroom, open plan living dining and kitchen area. Parquet flooring to lounge, newly fitted carpet to bedroom and new vinyl to other areas.