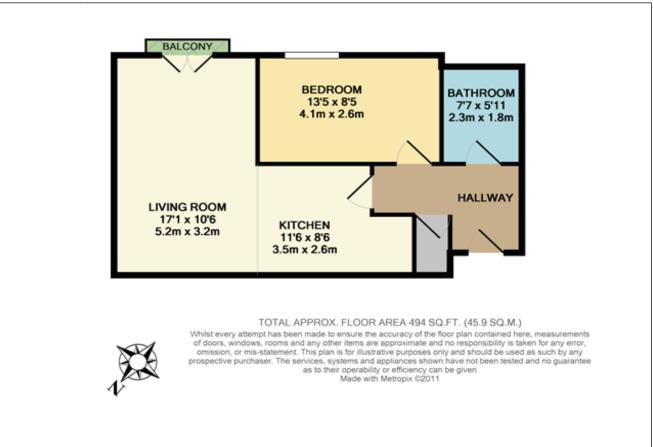

The accommodation – 1<sup>st</sup> Floor - accessed via communal entrance and stairs. Hallway, storage cupboard, bathroom with shower over bath, 1 double bedroom, open plan living dining and kitchen area. Parquet flooring to lounge, newly fitted carpet to bedroom and new vinyl to other areas.