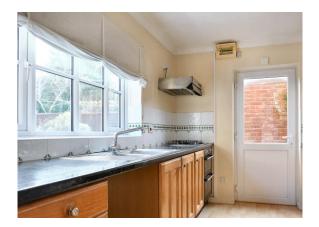

The accommodation -

On the ground floor – A spacious hallway with WC and stairs to the 1<sup>st</sup> floor (new carpet to the stairs and landing), lounge with a new feature fireplace, through to dining area an additional 3<sup>rd</sup> reception area with double doors to the garden. A good-sized kitchen with a newly fitted electric oven. On the first floor - there are 2 double and one single bedroom and a family bathroom. Outside, the property has an attractive, enclosed part walled garden, with lawn, patio area and mature planting. The detached garage is a good size and driveway parking.