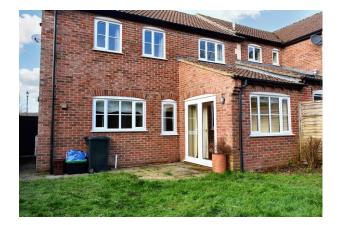

The accommodation -

On the ground floor – A spacious hallway with WC and stairs to the 1<sup>st</sup> floor (new carpet to the stairs and landing), lounge with a new feature fireplace, through to dining area an additional 3<sup>rd</sup> reception area with double doors to the garden. A good-sized kitchen with a newly fitted electric oven. On the first floor - there are 2 double and one single bedroom and a family bathroom. Outside, the property has an attractive, enclosed part walled garden, with lawn, patio area and mature planting. The detached garage is a good size and driveway parking.