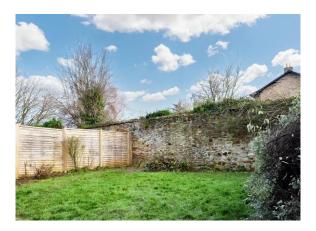

The accommodation -

On the ground floor – A spacious hallway with WC and stairs to the 1<sup>st</sup> floor (new carpet to the stairs and landing), lounge with a new feature fireplace, through to dining area an additional 3<sup>rd</sup> reception area with double doors to the garden. A good-sized kitchen with a newly fitted electric oven. On the first floor - there are 2 double and one single bedroom and a family bathroom. Outside, the property has an attractive, enclosed part walled garden, with lawn, patio area and mature planting. The detached garage is a good size and driveway parking.