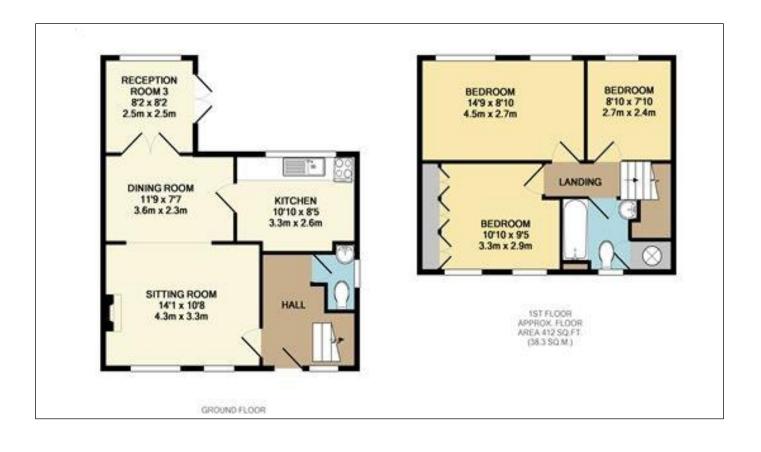

The accommodation -

On the ground floor – A spacious hallway with WC and stairs to the 1<sup>st</sup> floor (new carpet to the stairs and landing), lounge with a new feature fireplace, through to dining area an additional 3<sup>rd</sup> reception area with double doors to the garden. A good-sized kitchen with a newly fitted electric oven. On the first floor - there are 2 double and one single bedroom and a family bathroom. Outside, the property has an attractive, enclosed part walled garden, with lawn, patio area and mature planting. The detached garage is a good size and driveway parking.