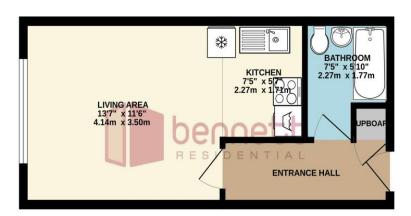

The accommodation – an entrance hallway with storage cupboard, bathroom with shower over bath, living sleeping space, fitted kitchen area.

Outside the property has a shared garden, a brick built bike shed, off road parking.

## GROUND FLOOR 287 sq.ft. (26.6 sq.m.) approx.

TOTAL FLOOR AREA: 287 s.ult. (2.6 s.u.m.) approx.
White every interpla below made is mere the excusy of the hospital contained here, measurements of doors, windows, tooms and any other items are approximate and no responsiblely in taken for any error, measurements, command or the interplacement. They give in the illustrative purposes or year and sould be used as such by enry prospective purchaser. The services, systems and appliances shown have not been instell and no quarantee as to their operatingly or eticlinery on the given.