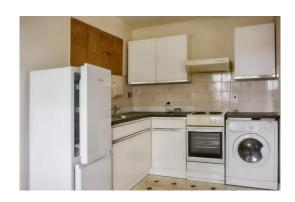

The accommodation – an entrance hallway with storage cupboard, bathroom with shower over bath, living sleeping space, fitted kitchen area.

Outside the property has a shared garden, a brick built bike shed, off road parking.