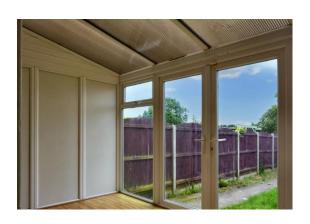

## The accommodation -

The property benefits from UPVC double glazing and easy-care flooring to the ground floor.

On the ground floor - entrance hallway, WC, lounge with a large front aspect window, kitchen/diner with a range of fitted units, electric cooker and a good-sized dining space. Large full width sunroom.