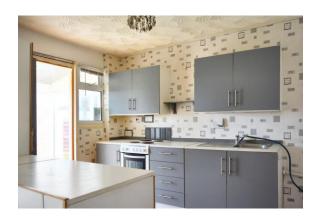

## The accommodation -

The property benefits from UPVC double glazing and easy-care flooring to the ground floor.

On the ground floor - entrance hallway, WC, lounge with a large front aspect window, kitchen/diner with a range of fitted units, electric cooker and a good-sized dining space. Large full width sunroom.