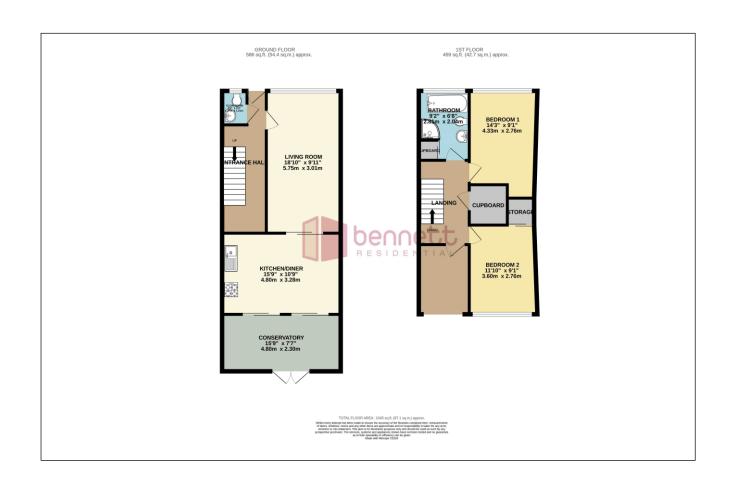

## The accommodation -

The property benefits from UPVC double glazing and easy-care flooring to the ground floor.

On the ground floor - entrance hallway, WC, lounge with a large front aspect window, kitchen/diner with a range of fitted units, electric cooker and a good-sized dining space. Large full width sunroom.

On the first floor there are two double and one single bedroom, a large storage cupboard and a family bathroom with bath and a separate shower cubicle.

Outside, the property has a front garden laid to gravel and a fully enclosed rear garden mainly laid to lawn, there are also 2 storage sheds.