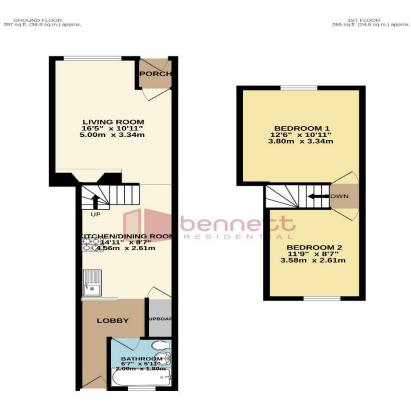

The accommodation on the 1st floor – The front door leads into living room with feature fireplace, kitchen/dining area with a range of modern units, electric cooker with extractor over. Downstairs bathroom with electric shower over bath. The stairs from the kitchen lead to a double bedroom to the front and a smaller double bedroom to the back. Neutrally decorated throughout.

#### Bennett Residential, 16 Station Road, Taunton TA1 1NL www.bennettlets.co.uk Tel: 01823 366080

TOTAL FLOOR AREA: 661 sq.ft. (61.4 sq.m.) approx. While every attempt has been made to encore the accuracy of the Mooraier contained here, measurements, of massion or main section of the section of th