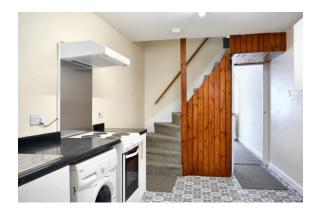

The accommodation on the 1st floor – The front door leads into living room with feature fireplace, kitchen/dining area with a range of modern units, electric cooker with extractor over. Downstairs bathroom with electric shower over bath. The stairs from the kitchen lead to a double bedroom to the front and a smaller double bedroom to the back. Neutrally decorated throughout.