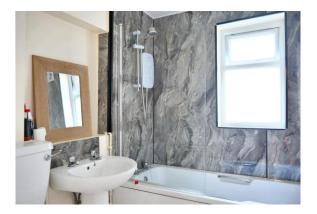

The accommodation on the 1st floor – The front door leads into living room with feature fireplace, kitchen/dining area with a range of modern units, electric cooker with extractor over. Downstairs bathroom with electric shower over bath. The stairs from the kitchen lead to a double bedroom to the front and a smaller double bedroom to the back. Neutrally decorated throughout.