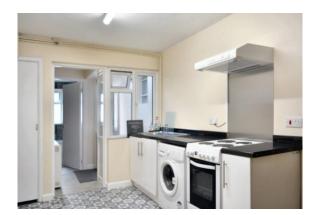

The accommodation on the 1st floor – The front door leads into living room with feature fireplace, kitchen/dining area with a range of modern units, electric cooker with extractor over. Downstairs bathroom with electric shower over bath. The stairs from the kitchen lead to a double bedroom to the front and a smaller double bedroom to the back. Neutrally decorated throughout.