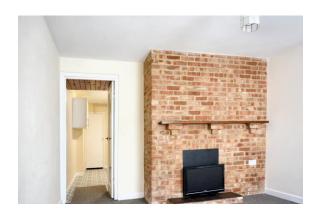

The accommodation on the 1st floor – The front door leads into living room with feature fireplace, kitchen/dining area with a range of modern units, electric cooker with extractor over. Downstairs bathroom with electric shower over bath. The stairs from the kitchen lead to a double bedroom to the front and a smaller double bedroom to the back. Neutrally decorated throughout.