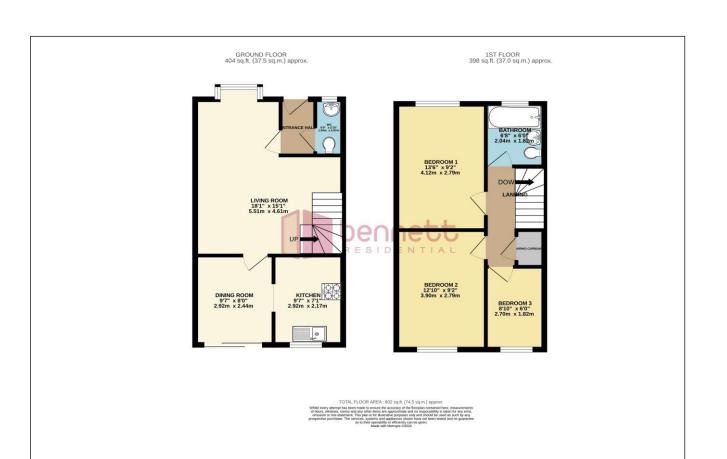

The accommodation - Newly painted and carpeted.

On the ground floor a living room, dining room, kitchen, and downstairs WC.

On the first floor there are 2 double bedrooms and 1 single bedroom with a family bathroom.

Outside, the property has a lovely enclosed rear garden and a garage with driveway parking.

Available to let unfurnished on an Assured Shorthold Tenancy for an initial six-month period at a rent of £1,350 per calendar month.