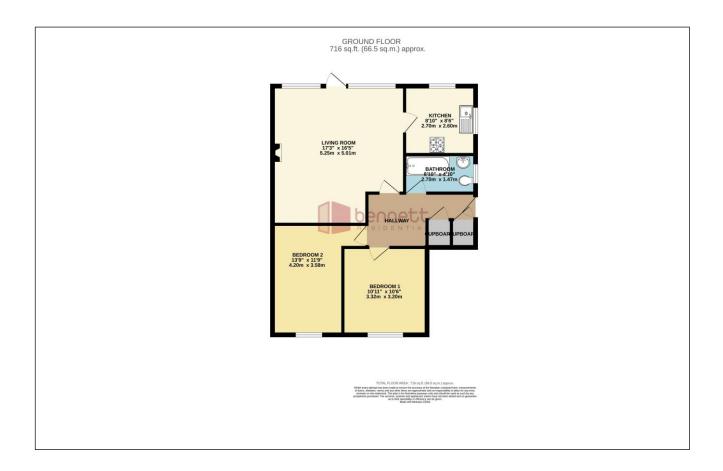

The property has been painted through-out. New carpets have been fitted in the bedrooms and lounge-diner with new vinyl to hall.

The accommodation –

Entrance hallway with storage cupboards, bathroom, 2 double bedrooms, living/dining room, modern kitchen, Outside, the property has an enclosed garden, garage, and off-road parking.