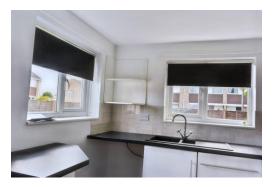

The property has been painted through-out. New carpets have been fitted in the bedrooms and lounge-diner with new vinyl to hall.

The accommodation –

Entrance hallway with storage cupboards, bathroom, 2 double bedrooms, living/dining room, modern kitchen, Outside, the property has an enclosed garden, garage, and off-road parking.