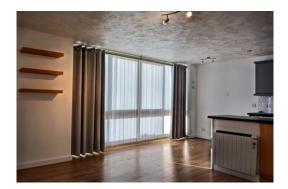

The accommodation – an entrance hallway with storage cupboards has all room leading off. Open plan living space is full of natural light with modern kitchen units, single oven hob & hob, space for a dining table and ample lounge area. The bedroom is a good-sized double. The modern bathroom has a walk-in shower.