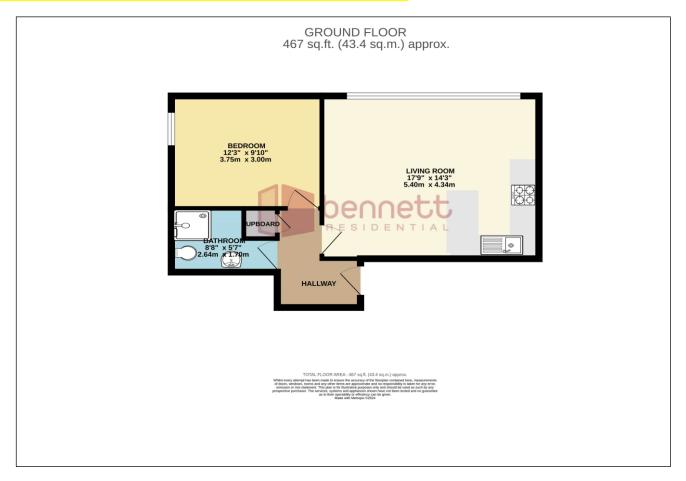

The accommodation – an entrance hallway with storage cupboards has all room leading off. Open plan living space is full of natural light with modern kitchen units, single oven hob & hob, space for a dining table and ample lounge area. The bedroom is a good-sized double. The modern bathroom has a walk-in shower.

There is a laundry room and secure bike storeroom. The property has allocated parking and access to a shared garden/seating area.

Available to let unfurnished on an Assured Shorthold Tenancy for an initial six-month period at a rent of £800 per calendar month.