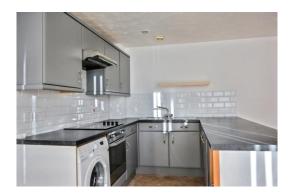

The accommodation – an entrance hallway with storage cupboards has all room leading off. Open plan living space is full of natural light with modern kitchen units, single oven hob & hob, space for a dining table and ample lounge area. The bedroom is a good-sized double. The modern bathroom has a walk-in shower.