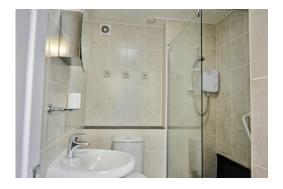

The accommodation – an entrance hallway with storage cupboards has all room leading off. Open plan living space is full of natural light with modern kitchen units, single oven hob & hob, space for a dining table and ample lounge area. The bedroom is a good-sized double. The modern bathroom has a walk-in shower.