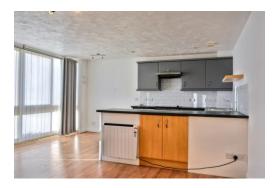

The accommodation – an entrance hallway with storage cupboards has all room leading off. Open plan living space is full of natural light with modern kitchen units, single oven hob & hob, space for a dining table and ample lounge area. The bedroom is a good-sized double. The modern bathroom has a walk-in shower.