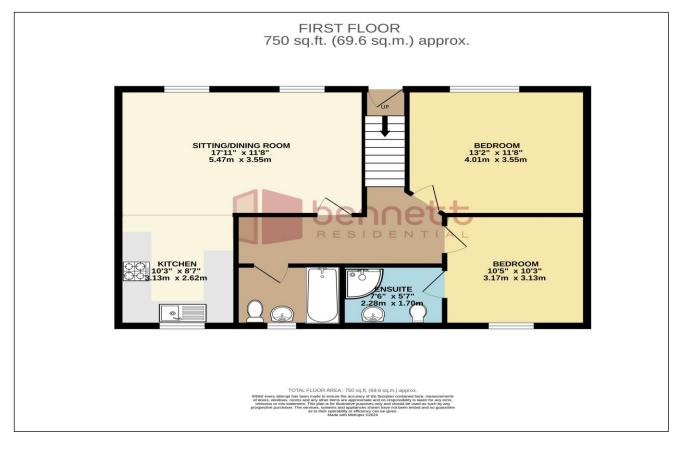

The accommodation - Well presented with modern fittings. Stairs from the ground floor lead to the living areas. A light open plan lounge-dining room with a fully fixtured kitchen. 2 double bedrooms one with en-suite shower room a main bathroom with shower over bath.