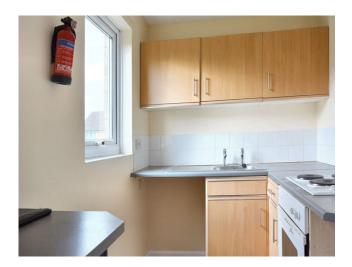

Accessed via its own entrance, the property comprises a main living/sleeping area which is bright and benefits from the new neutral décor and flooring. A distinct advantage of this apartment is the separate kitchen, providing dedicated space for cooking and storage, away from the main living quarters. The kitchen is practical and functional. The apartment also includes a separate shower room.