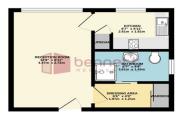

## £600 PCM

FIRST FLOOR 257 sq.ft. (23.9 sq.m.) approx.

Refurbished Bedsit Apartment with Separate Kitchen & Parking - Allington Close, Taunton

We are pleased to present this well-maintained bedsit apartment, conveniently located in the popular Allington Close area of Taunton. Having recently undergone refurbishment, including complete redecoration and new carpeting throughout, the property offers fresh and tidy accommodation ideal for a single professional.

Accessed via its own entrance, the property comprises a main living/sleeping area which is bright and benefits from the new neutral décor and flooring. A distinct advantage of this apartment is the separate kitchen, providing dedicated space for cooking and storage, away from the main living quarters. The kitchen is practical and functional. The apartment also includes a separate shower room.