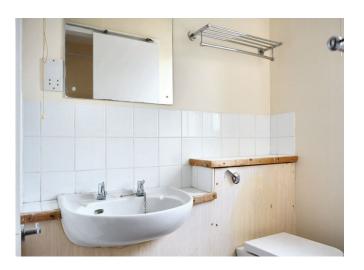

Accessed via its own entrance, the property comprises a main living/sleeping area which is bright and benefits from the new neutral décor and flooring. A distinct advantage of this apartment is the separate kitchen, providing dedicated space for cooking and storage, away from the main living quarters. The kitchen is practical and functional. The apartment also includes a separate shower room.